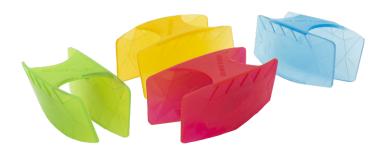

## **RESTROOM PRODUCTS**

Our Double Toilet Clips are innovative, patented devices uniquely engineered to fit securely on toilets of all sizes.

## **Product Name: AeroFresh Double Toilet Clip**

Case of 10

## **Product Use & Description**

- Customer Favorite
- Releases up to 3x the fragrance of a traditional toilet clip
- Double saddle-like design prevents clips from falling into toilet, causing \$\$\$
  plumbing issues
- Long-lasting, consistent fragrance all month long
- Available in Cucumber Melon, Spiced Apple, Lemon, Cherry, & White Linen
- Versatile Can be used on restroom partitions, clipped onto desk, placed in cabinets, & more
- Pair with WiseAir fan in same or complimentary scent